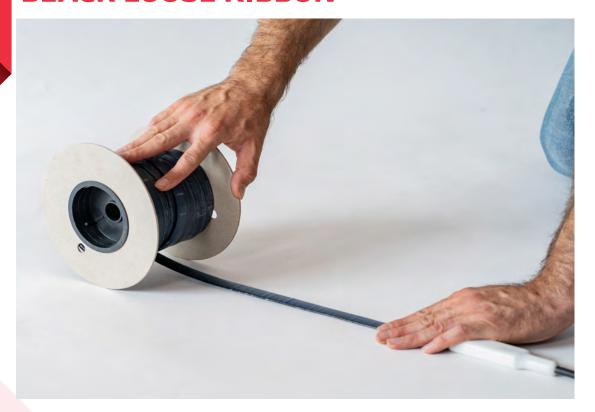

## **BLACK LOOSE RIBBON**

Warmset's Black Loose ribbon for outdoor and wet places is the ideal solution for installing **electric heating in small irregular areas**. Warmset's technology can be positioned either directly underneath the final surface (installation in **tile glue**) or in **screed**. The product may be installed quickly and easily to help you create a **custom-made heating system**.

Its high mechanical protection guarantees top performance and long product life, as well as reducing the risk of damage during installation.

The bifilar heating element exploits the convenience of having the power-feed on just one side and the 3-m cold tail, which you can get longer by request. The **ribbon** is **extruded** with a layer of waterproof resin, and the **connections are** made with a special machine able to guarantee the protection from the water damages