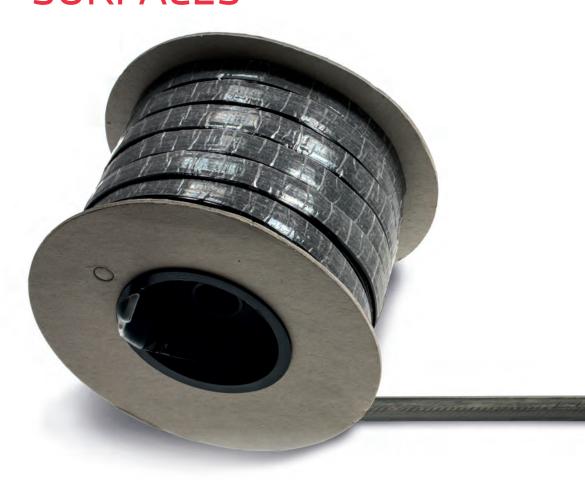

## **BLACK LOOSE RIBBON**

Warmset's Black Loose ribbon for outdoor and wet places is the ideal solution for installing **electric heating in small irregular areas**. Warmset's technology can be positioned either directly underneath the final surface (installation in **tile glue**) or in **screed**. The product may be installed quickly and easily to help you create a **custom-made heating system**.

Its high mechanical protection guarantees top performance and long product life, as well as reducing the risk of damage during installation.

The bifilar heating element exploits the convenience of having the power-feed on just one side and the 3-m cold tail, which you can get longer by request. The **ribbon** is **extruded** with a layer of waterproof resin, and the **connections are** made with a special machine able to guarantee the protection from the water damages